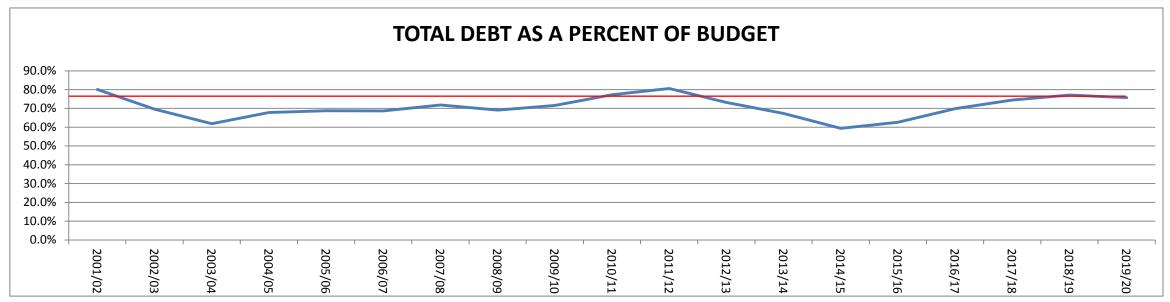

## **TOTAL GENERAL FUND DEBT AT JUNE 30TH:**

| ACTUAL     |            |            |            |            |            |            |             |             |             |             |             |             |             |             | FORCASTED   |             |             |             |
|------------|------------|------------|------------|------------|------------|------------|-------------|-------------|-------------|-------------|-------------|-------------|-------------|-------------|-------------|-------------|-------------|-------------|
| 2001/02    | 2002/03    | 2003/04    | 2004/05    | 2005/06    | 2006/07    | 2007/08    | 2008/09     | 2009/10     | 2010/11     | 2011/12     | 2012/13     | 2013/14     | 2014/15     | 2015/16     | 2016/17     | 2017/18     | 2018/19     | 2019/20     |
| 58,441,929 | 53,792,826 | 49,347,732 | 57,303,350 | 61,923,009 | 65,498,578 | 71,760,665 | 72,919,419  | 74,236,912  | 80,556,954  | 85,094,494  | 77,707,317  | 74,138,106  | 65,977,046  | 70,495,109  | 79,841,071  | 86,821,627  | 91,659,785  | 91,832,078  |
| ADOPTED B  | UDGET:     |            |            |            |            |            |             |             |             |             |             |             |             |             |             |             |             |             |
| 72,980,195 | 77,276,419 | 79,737,162 | 84,438,722 | 90,006,226 | 95,370,206 | 99,878,877 | 105,464,444 | 103,716,694 | 104,284,615 | 105,555,075 | 106,146,838 | 110,069,827 | 111,066,204 | 112,621,131 | 114,310,448 | 116,596,657 | 118,928,590 | 121,307,162 |
|            |            |            |            |            |            |            |             |             |             |             |             |             |             |             |             |             |             |             |
| TOTAL DEBT | TASA%OF    | BUDGET:    |            |            |            |            |             |             |             |             |             |             |             |             |             |             |             |             |
| 80.1%      | 69.6%      | 61.9%      | 67.9%      | 68.8%      | 68.7%      | 71.8%      | 69.1%       | 71.6%       | 77.2%       | 80.6%       | 73.2%       | 67.4%       | 59.4%       | 62.6%       | 69.8%       | 74.5%       | 77.1%       | 75.7%       |