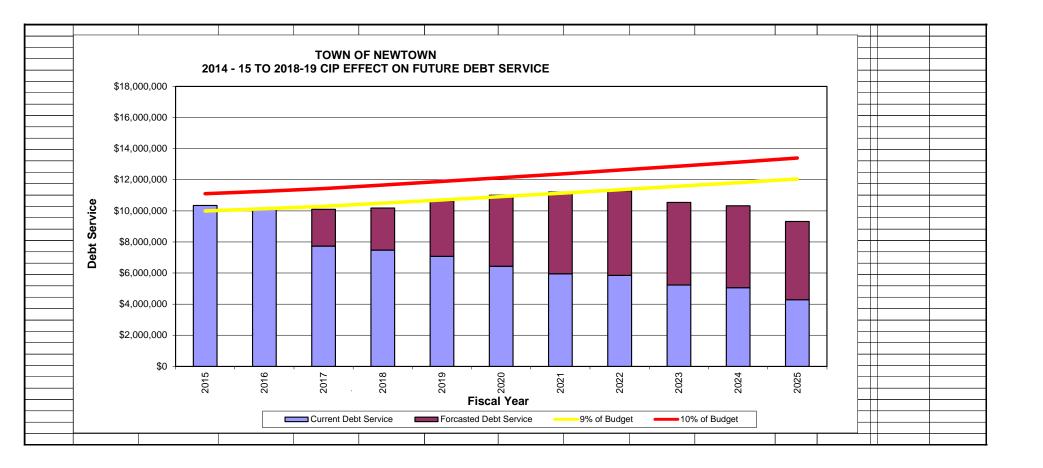

## NEW DEBT FORCAST SCHEDULE WITH REFUNDING NUMBERS INCLUDED

|                          | TOWN                    | OF NEWTO                     | WN 2015-2                    | 2016 CIP -                   | JNTS - DE                    | BT LIMIT                     | CALCULAT                     | ION                         |                        |                            |                      |                          |                          |                          |
|--------------------------|-------------------------|------------------------------|------------------------------|------------------------------|------------------------------|------------------------------|------------------------------|-----------------------------|------------------------|----------------------------|----------------------|--------------------------|--------------------------|--------------------------|
|                          |                         |                              |                              |                              |                              |                              |                              |                             |                        |                            |                      |                          |                          |                          |
|                          |                         | current yr                   |                              | 2015-1                       | 16 TO 2019-2                 | 20 CIP                       |                              |                             |                        |                            |                      |                          |                          |                          |
|                          |                         | 2014-2015                    | 2015 - 2016                  | 2016- 2017                   | 2017 - 2018                  | 2018 - 2019                  | 2019 - 2020                  |                             |                        |                            |                      |                          |                          |                          |
|                          | Current                 | <u>Planned</u>               | <u>Forcasted</u>             | <u>Forcasted</u>             | <u>Forcasted</u>             | <u>Forcasted</u>             | <u>Forcasted</u>             | Total Est.                  |                        |                            |                      |                          |                          |                          |
| <u>Fiscal</u>            | <u>Debt</u>             | <u>2015 Bond</u>             | <u>2016 Bond</u>             | 2017 Bond                    | 2018 Bond                    | <u>2019 Bond</u>             | 2020 Bond                    | Debt Service                |                        |                            | <u>Debt</u>          |                          |                          |                          |
| Years<br>Ending          | Service<br>Schedule     | <u>Issue</u><br>(02/15/2015) | <u>Issue</u><br>(02/15/2016) | <u>Issue</u><br>(02/15/2017) | <u>Issue</u><br>(02/15/2018) | <u>Issue</u><br>(02/15/2019) | <u>Issue</u><br>(02/15/2020) | <u>Fiscal Year</u><br>Total | Forcasted<br>Debt      | General Fund               | Service<br>as a % of | <u>9%</u><br><u>of</u>   | 10%<br>of                | Estimated                |
| Lituing                  | Scriedule               | *                            | ***                          | (02/13/2017)                 | (02/13/2018)                 | (02/13/2019)                 | (02/13/2020)                 | <u>10tai</u>                | Total                  | Budget                     | Budget               | Budget                   | Budget                   | Debt Service             |
| PRINCIPAL                | _ AMOUNT>>>             | -                            | 12,650,000                   | 17,065,000                   | 14,392,000                   | 12,555,000                   | 12,555,000 7,990,000         |                             | <b>←</b>               | FIVE YEAR BORI             |                      |                          | Daagot                   | 2021 0011100             |
|                          |                         |                              |                              |                              |                              |                              |                              |                             |                        |                            |                      |                          |                          |                          |
|                          |                         |                              |                              |                              |                              |                              |                              |                             |                        |                            |                      |                          |                          |                          |
| 06/30/2015               | 10,342,994              |                              |                              |                              |                              |                              |                              | 10,342,994                  |                        | 111,066,204                | 9.31%                | 9,995,958                | 11,106,620               | 10,342,994               |
| 06/30/2016<br>06/30/2017 | 10,106,360<br>7,733,590 | -                            | 2,368,925                    |                              |                              |                              |                              | 10,106,360<br>10,102,515    | 2,368,925              | 112,621,131<br>114,310,448 | 8.97%<br>8.84%       | 10,135,902<br>10,287,940 | 11,262,113<br>11,431,045 | 10,106,360<br>10,102,515 |
| 06/30/2017               | 7,479,296               | -                            | 802,254                      | 1,901,720                    |                              |                              |                              | 10,183,270                  | 2,703,974              | 116,596,657                | 8.73%                | 10,287,940               | 11,659,666               | 10,102,313               |
| 06/30/2019               | 7,072,547               | -                            | 787,333                      | 1,454,097                    | 1,316,868                    |                              |                              | 10,630,844                  | 3,558,297              | 118,928,590                | 8.94%                | 10,703,573               | 11,892,859               | 10,630,844               |
| 06/30/2020               | 6,435,217               | -                            | 772,411                      | 1,321,673                    | 1,287,005                    | 1,192,725                    |                              | 11,009,031                  | 4,573,814              | 121,307,162                | 9.08%                | 10,917,645               | 12,130,716               | 11,009,031               |
| 06/30/2021               | 5,951,880               | -                            | 757,490                      | 1,293,050                    | 1,257,141                    | 1,164,476                    |                              |                             | 5,259,172              | 123,733,305                | 9.06%                | 11,135,997               | 12,373,330               | 11,211,052               |
| 06/30/2022<br>06/30/2023 | 5,850,470<br>5,234,523  | -                            | 942,569<br>920,748           | 1,364,426<br>1,332,003       | 1,227,278<br>1,197,414       | 1,136,228<br>1,107,979       | 767,639<br>748,264           | 11,288,609<br>10,540,930    | 5,438,139<br>5,306,407 | 126,207,971<br>128,732,130 | 8.94%<br>8.19%       | 11,358,717<br>11,585,892 | 12,620,797<br>12,873,213 | 11,288,609<br>10,540,930 |
| 06/30/2023               | 5,056,292               | -                            | 998,926                      | 1,299,579                    | 1,167,551                    | 1,079,730                    | 728,888                      | 10,340,930                  | 5,274,674              | 131,306,773                | 7.87%                | 11,817,610               | 13,130,677               | 10,340,930               |
| 06/30/2025               | 4,282,060               | -                            | 873,655                      | 1,267,156                    | 1,137,688                    | 1,051,481                    | 709,512                      | 9,321,551                   | 5,039,491              | 133,932,909                | 6.96%                | 12,053,962               | 13,393,291               | 9,321,551                |
| 00/30/2023               | 4,202,000               |                              | 070,000                      | 1,207,100                    | 1,107,000                    | 1,001,401                    | 703,512                      | 3,321,331                   | 0,000,401              | 100,002,000                | 0.5076               | 12,000,002               | 10,000,201               | 3,321,331                |
| /                        | *                       | No bond issue in 2           | 015: \$1 500 000 a           | carried over to 3            | 2016 issue                   |                              |                              |                             |                        |                            |                      |                          |                          |                          |
|                          |                         | No bond issue in 2           | .013, ψ1,300,000 (           | Damed Over to 2              | 2010 13306.                  |                              |                              |                             |                        |                            |                      |                          |                          |                          |
|                          | ***                     | 2016 Issue:                  |                              |                              |                              |                              | 204 4/45 CID:                |                             |                        |                            |                      |                          |                          |                          |
|                          |                         |                              |                              |                              |                              |                              | 2014/15 CIP:                 |                             |                        |                            |                      |                          |                          |                          |
|                          | 2014/15 CIP             | 1,500,000                    |                              |                              |                              |                              | Newtown H & L                | 1,000,000                   |                        |                            |                      |                          |                          |                          |
|                          | 2015/16 CIP             | 10,500,000                   |                              |                              |                              |                              | S.H. Streetscape             | 200,000                     |                        |                            |                      |                          |                          |                          |
|                          | add                     | 1,000,000                    | roa                          | ds                           |                              |                              | Walking Trails               | 300,000                     |                        |                            |                      |                          |                          |                          |
|                          | less                    | (350,000)                    | -                            |                              |                              |                              |                              | 1,500,000                   |                        |                            |                      |                          |                          |                          |
|                          |                         | 12,650,000                   |                              |                              |                              |                              |                              |                             |                        |                            |                      |                          |                          |                          |
|                          |                         |                              |                              |                              |                              |                              |                              |                             |                        |                            |                      |                          |                          |                          |
|                          |                         |                              |                              | $\rightarrow$                |                              |                              |                              |                             |                        |                            |                      |                          |                          |                          |
|                          |                         |                              |                              |                              |                              |                              |                              |                             |                        |                            |                      |                          |                          |                          |
|                          |                         |                              | Roads                        | added.                       | Includes                     |                              |                              |                             |                        |                            |                      |                          |                          |                          |
|                          |                         |                              | \$350.0                      | 000 reduc                    | ction                        |                              |                              |                             |                        |                            |                      |                          |                          |                          |
|                          |                         |                              |                              |                              |                              |                              |                              |                             |                        |                            |                      |                          |                          |                          |
|                          |                         |                              |                              |                              |                              |                              |                              |                             |                        |                            |                      |                          |                          |                          |
|                          |                         |                              |                              |                              |                              |                              |                              |                             |                        |                            |                      |                          |                          |                          |
|                          |                         |                              |                              |                              |                              |                              |                              |                             |                        |                            |                      |                          |                          |                          |
|                          |                         |                              |                              |                              |                              |                              |                              |                             |                        |                            | 1                    |                          |                          |                          |
|                          |                         |                              |                              |                              |                              |                              |                              |                             |                        |                            |                      |                          |                          |                          |
|                          |                         |                              |                              |                              |                              |                              |                              |                             |                        |                            |                      |                          |                          |                          |
|                          |                         |                              |                              |                              |                              |                              |                              |                             |                        |                            |                      |                          |                          |                          |
|                          |                         |                              |                              |                              |                              |                              | 1                            |                             |                        |                            |                      |                          |                          |                          |
|                          |                         |                              |                              |                              |                              |                              |                              |                             |                        |                            |                      |                          |                          |                          |
|                          |                         |                              |                              |                              |                              |                              |                              |                             |                        |                            |                      |                          |                          |                          |
|                          |                         |                              |                              |                              |                              |                              |                              |                             |                        |                            |                      |                          |                          |                          |
|                          |                         |                              |                              |                              |                              |                              |                              |                             |                        |                            |                      |                          |                          |                          |
|                          |                         |                              |                              |                              |                              |                              |                              |                             |                        |                            |                      |                          |                          | 2/6/2015                 |
|                          |                         |                              |                              |                              |                              |                              |                              |                             |                        |                            |                      |                          |                          |                          |
|                          |                         |                              |                              |                              | l .                          | L.                           |                              |                             |                        |                            | -                    |                          |                          |                          |