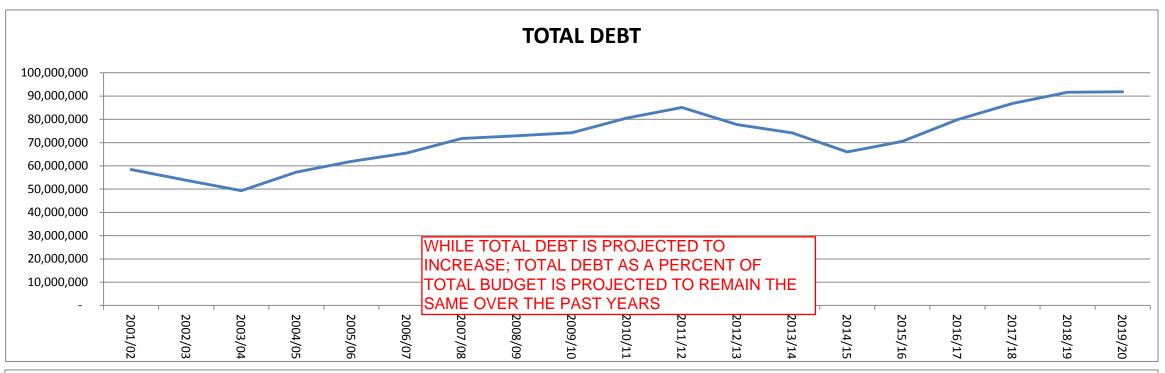

## **TOTAL GENERAL FUND DEBT AT JUNE 30TH:**

| ACTUAL     |            |            |            |            |            |            |             |             |             |             |             |             |             |             | FORCASTED   |             |             |             |
|------------|------------|------------|------------|------------|------------|------------|-------------|-------------|-------------|-------------|-------------|-------------|-------------|-------------|-------------|-------------|-------------|-------------|
| 2001/02    | 2002/03    | 2003/04    | 2004/05    | 2005/06    | 2006/07    | 2007/08    | 2008/09     | 2009/10     | 2010/11     | 2011/12     | 2012/13     | 2013/14     | 2014/15     | 2015/16     | 2016/17     | 2017/18     | 2018/19     | 2019/20     |
| 58,441,929 | 53,792,826 | 49,347,732 | 57,303,350 | 61,923,009 | 65,498,578 | 71,760,665 | 72,919,419  | 74,236,912  | 80,556,954  | 85,094,494  | 77,707,317  | 74,138,106  | 65,977,046  | 70,495,109  | 79,841,071  | 86,821,627  | 91,659,785  | 91,832,078  |
| ADOPTED B  | UDGET:     |            |            |            |            |            |             |             |             |             |             |             |             |             |             |             |             |             |
| 72,980,195 | 77,276,419 | 79,737,162 | 84,438,722 | 90,006,226 | 95,370,206 | 99,878,877 | 105,464,444 | 103,716,694 | 104,284,615 | 105,555,075 | 106,146,838 | 110,069,827 | 111,066,204 | 112,621,131 | 114,310,448 | 116,596,657 | 118,928,590 | 121,307,162 |
|            |            |            |            |            |            |            |             |             |             |             |             |             |             |             |             |             |             |             |
| TOTAL DEBT | TASA%OF    | BUDGET:    |            |            |            |            |             |             |             |             |             |             |             |             |             |             |             |             |
| 80.1%      | 69.6%      | 61.9%      | 67.9%      | 68.8%      | 68.7%      | 71.8%      | 69.1%       | 71.6%       | 77.2%       | 80.6%       | 73.2%       | 67.4%       | 59.4%       | 62.6%       | 69.8%       | 74.5%       | 77.1%       | 75.7%       |