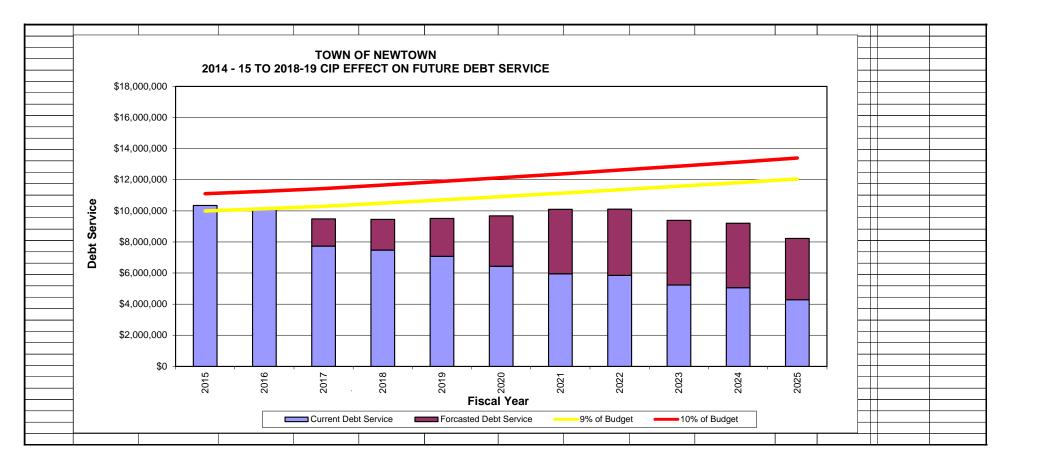

|               | TOWN            | OF NEWTO            | WN 2015-2          | 2016 CIP -        | FORCAST      | ΓED   | <b>PROJE</b>      | ECT AMOU         | JNTS - DE                               | BT LIMIT  | <b>CALCULAT</b> | ION            |            |            |              |
|---------------|-----------------|---------------------|--------------------|-------------------|--------------|-------|-------------------|------------------|-----------------------------------------|-----------|-----------------|----------------|------------|------------|--------------|
|               |                 |                     |                    |                   |              |       |                   |                  |                                         |           |                 |                |            |            |              |
|               |                 | current yr          |                    | 2015-1            | I6 TO 2019-2 | 20 CI | IP                |                  |                                         |           |                 |                |            |            |              |
|               |                 | 2014-2015           | 2015 - 2016        | 2016- 2017        | 2017 - 2018  |       | 18 - 2019         | 2019 - 2020      |                                         |           |                 |                |            |            |              |
|               | Current         | Planned             | Forcasted          | Forcasted         | Forcasted    |       | orcasted          | Forcasted        | Total Est.                              |           |                 |                |            |            |              |
| <u>Fiscal</u> | Debt            | 2015 Bond           | 2016 Bond          | 2017 Bond         | 2018 Bond    | 20    | 19 Bond           | 2020 Bond        | Debt Service                            |           |                 | <u>Debt</u>    |            |            |              |
| Years         | <u>Service</u>  | <u>Issue</u>        | <u>Issue</u>       | <u>Issue</u>      | <u>Issue</u> |       | Issue             | <u>Issue</u>     | Fiscal Year                             | Forcasted |                 | <u>Service</u> | <u>9%</u>  | 10%        |              |
| Ending        | <u>Schedule</u> | <u>(02/15/2015)</u> | (02/15/2016)       | (02/15/2017)      | (02/15/2018) | (02/  | /15/2019 <u>)</u> | (02/15/2020)     | <u>Total</u>                            | Debt      | General Fund    | as a % of      | <u>of</u>  | <u>of</u>  | Estimated    |
|               |                 | *                   | ***                |                   |              |       |                   |                  |                                         | Total     | Budget          | <u>Budget</u>  | Budget     | Budget     | Debt Service |
| PRINCIPAL     | . AMOUNT>>>     | -                   | 10,000,000         | 10,000,000        | 10,000,000   | 1     | 0,000,000         | 10,000,000       | 50,000,000                              | ←         | FIVE YEAR BORI  | ROWING         | AMOUNT_    |            |              |
|               |                 |                     |                    |                   |              |       |                   |                  |                                         |           |                 |                |            |            |              |
| 06/30/2015    | 10,342,994      |                     |                    |                   |              | \     |                   |                  | 10,342,994                              | -         | 111,066,204     | 9.31%          | 9,995,958  | 11,106,620 | 10,342,994   |
| 06/30/2015    | 10,106,360      | -                   |                    |                   |              | 1     |                   |                  | 10,106,360                              |           | 112,621,131     | 8.97%          | 10,135,902 | 11,100,020 | 10,342,992   |
| 06/30/2017    | 7,733,590       | -                   | 1,745,000          |                   |              | - 1   |                   |                  | 9,478,590                               | 1,745,000 | 114,310,448     | 8.29%          | 10,133,902 | 11,431,045 | 9,478,590    |
| 06/30/2017    | 7,479,296       | -                   | 696,700            | 1,280,000         |              |       |                   |                  | 9,455,996                               | 1,976,700 | 116,596,657     | 8.11%          | 10,287,940 | 11,659,666 | 9,475,996    |
| 06/30/2019    | 7,072,547       | -                   | 682,900            | 845,800           | 915,000      |       |                   |                  | 9,516,247                               | 2,443,700 | 118,928,590     | 8.00%          | 10,703,573 | 11,892,859 | 9,516,247    |
| 06/30/2019    | 6,435,217       | -                   | 669,100            | 726,800           | 894,250      |       | 950,000           |                  | 9,675,367                               | 3,240,150 | 121,307,162     | 7.98%          | 10,703,373 | 12,130,716 | 9,675,367    |
| 06/30/2020    | 5.951.880       | -                   | 655,300            | 711,600           | 873,500      | -+    | 927,500           | 985,000          | 10,104,780                              | 4,152,900 | 123,733,305     | 8.17%          | 11,135,997 | 12,130,710 | 10,104,780   |
| 06/30/2022    | 5,850,470       | -                   | 741,500            | 796,400           | 852,750      | -     | 905,000           | 960,750          | 10,106,870                              | 4,256,400 | 126,207,97      | 8.01%          | 11,358,717 | 12,620,797 | 10,106,870   |
| 06/30/2023    | 5,234,523       | _                   | 724,250            | 777,400           | 832,000      |       | 882,500           | 936,500          | 9,387,173                               | 4,152,650 | 128,732,130     | 7.29%          | 11,585,892 | 12,873,213 | 9,387,173    |
| 06/30/2024    | 5,056,292       | -                   | 807,000            | 758,400           | 811,250      |       | 860,000           | 912,250          | 9,205,192                               | 4,148,900 | 131,306,773     | 7.01%          | 11,817,610 | 13,130,677 | 9,205,192    |
|               | 4,282,060       | _                   |                    | -                 | -            |       | 837,500           | -                | 8,223,760                               |           | 133,932,909     |                |            |            |              |
| 06/30/2025    | 4,202,000       | -                   | 686,300            | 739,400           | 790,500      |       | 037,500           | 888,000          | 0,223,760                               | 3,941,700 | 133,832,909     | 6.14%          | 12,053,962 | 13,393,291 | 8,223,760    |
|               |                 |                     |                    |                   |              |       |                   |                  |                                         |           |                 |                |            |            |              |
|               | *               | No bond issue in 2  | 015; \$1,500,000 ( | carried over to 2 | 2016 issue.  |       | - 1               |                  |                                         |           |                 |                |            |            |              |
|               |                 |                     |                    |                   |              |       | 1                 |                  |                                         |           | /               |                |            |            |              |
|               | ***             | 2016 Issue:         |                    |                   |              |       |                   | 2014/15 CIP:     |                                         | /         |                 |                |            |            |              |
|               |                 |                     |                    |                   |              |       |                   |                  | 4 000 000                               |           | 8%              |                |            |            |              |
|               | 2014/15 CIP     | 1,500,000           |                    |                   |              |       |                   | Newtown H & L    | 1,000,000                               |           |                 |                |            |            |              |
|               | 2015/16 CIP     | 10,500,000          |                    |                   |              |       |                   | S.H. Streetscape | 200,000                                 |           |                 |                |            |            |              |
|               | add             | 1,000,000           | road               | ds                |              |       | \                 | Walking Trails   | 300,000                                 |           |                 |                |            |            |              |
|               | less            | (350,000)           | open space         | / sidewalks       |              |       | 1                 |                  | 1,500,000                               |           |                 |                |            |            |              |
|               |                 | 12,650,000          |                    |                   |              |       | <del> </del>      |                  | ,,,,,,,,,,,,,,,,,,,,,,,,,,,,,,,,,,,,,,, |           |                 |                |            |            |              |
|               |                 | 12,000,000          |                    |                   |              |       |                   |                  |                                         |           |                 |                |            |            |              |
|               |                 |                     |                    |                   |              |       |                   |                  |                                         |           |                 |                |            |            |              |
|               |                 |                     |                    |                   |              |       |                   | \                |                                         |           |                 |                |            |            |              |
|               |                 |                     |                    |                   |              |       |                   | Now              | what if so                              | hedule    | if all bonde    | 4 CIB          |            |            |              |
|               |                 |                     |                    |                   |              |       |                   |                  |                                         |           |                 |                |            |            |              |
|               |                 |                     |                    |                   |              |       |                   | ∣amoι            | ınts are cl                             | hanged to | o \$10,000,0    | 00             | .This —    |            |              |
|               |                 |                     |                    |                   |              |       |                   |                  | us to 8%                                |           |                 |                |            |            |              |
|               |                 |                     |                    |                   |              |       |                   | เนียเอ           | us 10 0 /6                              | I         |                 |                |            |            |              |
|               |                 |                     |                    |                   |              |       |                   |                  |                                         |           |                 |                |            |            |              |
| İ             |                 |                     |                    |                   |              |       |                   |                  |                                         |           |                 |                |            |            |              |
|               |                 |                     |                    |                   |              |       |                   |                  |                                         |           |                 |                |            | +          |              |
|               |                 |                     |                    |                   |              |       |                   |                  |                                         |           |                 |                |            |            |              |
|               |                 |                     |                    |                   |              |       |                   |                  |                                         |           |                 |                |            |            |              |
|               |                 |                     |                    |                   |              |       |                   |                  |                                         |           |                 |                |            |            |              |
|               |                 |                     |                    |                   |              |       | -                 |                  |                                         |           |                 |                |            |            |              |
|               |                 |                     |                    |                   |              |       |                   |                  |                                         |           |                 |                |            |            |              |
|               |                 |                     |                    |                   |              |       |                   |                  |                                         |           |                 | 1              |            | 1          |              |
|               |                 |                     |                    |                   |              |       |                   |                  |                                         |           |                 | -              |            | 1          |              |
|               |                 |                     |                    |                   |              |       |                   |                  |                                         |           |                 | 1              |            | 1          |              |
|               |                 |                     |                    |                   |              |       |                   |                  |                                         |           |                 | 1              |            | +          |              |
|               |                 |                     |                    |                   |              |       |                   |                  |                                         |           |                 |                |            |            |              |
|               |                 |                     |                    |                   | H            |       |                   |                  |                                         |           | +               | l              |            | +          | 2/6/2015     |
|               |                 | 1                   |                    |                   |              |       |                   |                  |                                         |           |                 |                |            |            | 2/0/2013     |